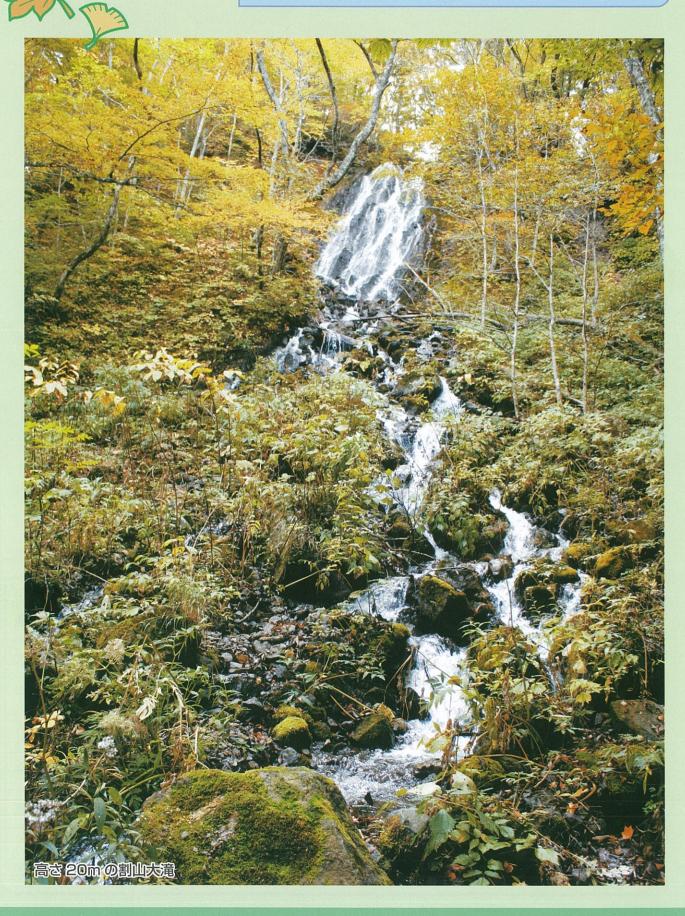

更に先に進むと"すりばち沼"に到着する。ブナの原生林の中で、静かに水をたたえるこの沼は、神秘的でさえある。地元の人も、「おっかない沼」と呼ぶほど自然を残している場所で、ここで一服してみてはどうでしょうか。

山菜やキノコを採りながら先に進むと、どこからともなく水が流れ落ちる音が聞こえてくる。 "割山大滝" である。高さ20mの所から流れ落ちる清水を手ですくい、額の汗を洗い流せば、自然の雄大さを身をもって感じることができることでしょう。