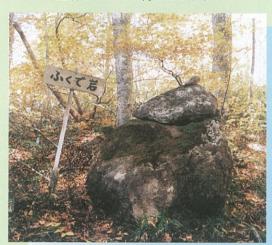

また、ここにはトイレや炊事場、バードウォッチングのできる施設も設置されているほか、周りには荒川の渓流が流れているので、渓流釣りなども楽しむことができます。 ブナの梢を渡る風の音を友として、一夜を過ごすのもよいでしょう。

野営場を抜けると吊り橋が見えてくる。長さ12mの "五蔵橋"である。この橋を渡り、ブナやサワグルミの原生林の中を進むと "ふくで岩" が見えてくる。ちょうど "ふくで餅" のような形をした岩である。

# 雄大な原生林の郷

五蔵橋を渡りいざスタート

すりばち沼には木道も整備されています

ブナの原生林があなたを待っています

ふくで岩