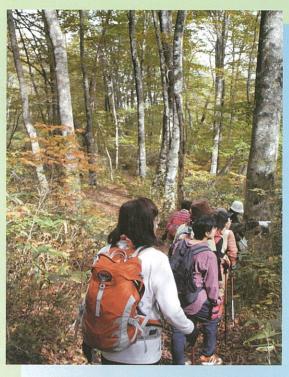

大自然を満喫しリフレッシュ

ブナやサワグルミの原生林の中を楽しく歩こう

船形山は、別名"御所山"とも呼ばれている県立自然公園船形連峰の主峰で、標高は1,500m。この船形山に登る登山道(升沢コース)の入口に旗坂野営場がある。升沢自然遊歩道は、この旗坂野営場を入口とし、県道升沢吉岡線(小荒沢橋)までの5.1Km(約2時間)のコースです。

野営場の駐車場に車を止め、いざ出発。ふくろう橋を渡り、野営場の中に一歩足を踏み入れると、そこはブナの原生林。真夏でもひんやりとした空気を、身体いっぱいに吸うことができます。

また、ここにはトイレや炊事場、バードウォッチングのできる施設も設置されているほか、周りには荒川の渓流が流れているので、渓流釣りなども楽しむことができます。 ブナの梢を渡る風の音を友として、一夜を過ごすのもよいでしょう。

野営場を抜けると吊り橋が見えてくる。長さ12mの "五蔵橋"である。この橋を渡り、ブナやサワグルミの原生林の中を進むと "ふくで岩" が見えてくる。ちょうど "ふくで餅" のような形をした岩である。