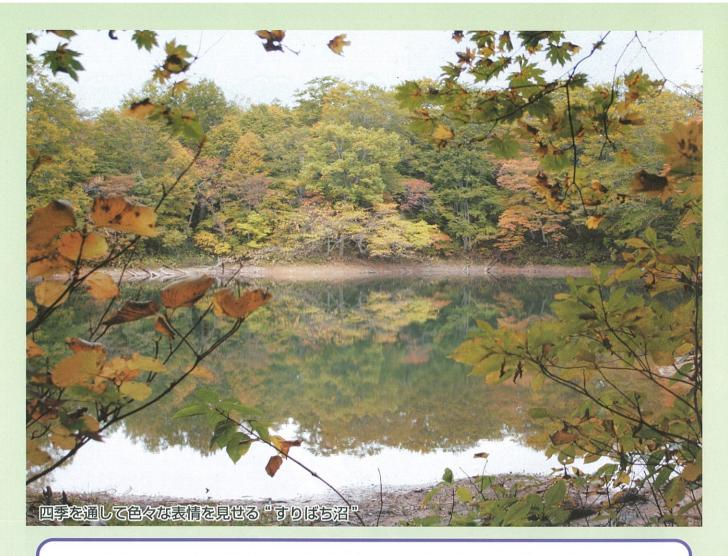

更に先に進むと"すりばち沼"に到着する。ブナの原生林の中で、静かに水をたたえるこの沼は、神秘的でさえある。地元の人も、「おっかない沼」と呼ぶほど自然を残している場所で、ここで一服してみてはどうでしょうか。

山菜やキノコを採りながら先に進むと、どこからともなく水が流れ落ちる音が聞こえてくる。 "割山大滝" である。高さ20mの所から流れ落ちる清水を手ですくい、額の汗を洗い流せば、自然の雄大さを身をもって感じることができることでしょう。