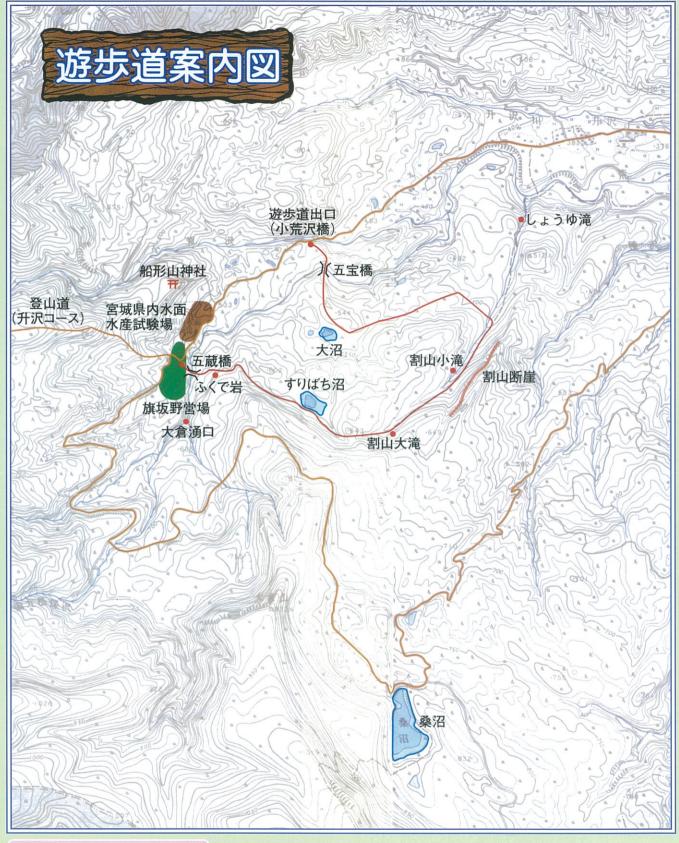

大自然を満喫しリフレッシュ

ブナやサワグルミの原生林の中を楽しく歩こう

船形山は、別名"御所山"とも呼ばれている県立自然公園船形連峰の主峰で、標高は1,500m。この船形山に登る登山道(升沢コース)の入口に旗坂野営場がある。升沢自然遊歩道は、この旗坂野営場を入口とし、県道升沢吉岡線(小荒沢橋)までの5.1Km(約2時間)のコースです。

野営場の駐車場に車を止め、いざ出発。ふくろう橋を渡り、野営場の中に一歩足を踏み入れると、そこはブナの原生林。真夏でもひんやりとした空気を、身体いっぱいに吸うことができます。

また、ここにはトイレや炊事場、バードウォッチングのできる施設も設置されているほか、周りには荒川の渓流が流れているので、渓流釣りなども楽しむことができます。 ブナの梢を渡る風の音を友として、一夜を過ごすのもよいでしょう。

野営場を抜けると吊り橋が見えてくる。長さ12mの "五蔵橋"である。この橋を渡り、ブナやサワグルミの原生林の中を進むと "ふくで岩" が見えてくる。ちょうど "ふくで餅" のような形をした岩である。

更に先に進むと"すりばち沼"に到着する。ブナの原生林の中で、静かに水をたたえるこの沼は、神秘的でさえある。地元の人も、「おっかない沼」と呼ぶほど自然を残している場所で、ここで一服してみてはどうでしょうか。

山菜やキノコを採りながら先に進むと、どこからともなく水が流れ落ちる音が聞こえてくる。 "割山大滝" である。高さ20mの所から流れ落ちる清水を手ですくい、額の汗を洗い流せば、自然の雄大さを身をもって感じることができることでしょう。

"割山断崖"は高さ50m余り。しばし立ち止まり、岩肌の荒々しい眺めを満喫することができます。また、近くには $2\sim3$ mの高さから流れ落ちる割山小滝があり、涼しげな渓流の音を聞きながら歩くことができます。

自然の美しさと緑の涼風に包まれれば、あなたの身体には活気がみなぎることでしょう。もうすぐ出口です。2つ目の吊り橋である、長さ16mの"五宝橋"を渡れば、約2時間のハイキングが終わります。

新緑に薫る若葉の春には山菜を手折り、酷暑の夏には渓流を友とし、秋には紅葉を楽しんだり、見付けたキノコで芋煮会というのもいいでしょう。家族づれで、或いは心の通うグループで、四季を通じて自然に親しめるコースです。

#### ■升沢自然遊歩道概要

●コースの順路

旗坂野営場<br/>
「<br/>
「<br/>
(五蔵橋) すりばち沼<br/>
「<br/>
0.8Km 割山断崖<br/>
(五蔵橋) 遊歩道出口

- ●延 長 5.1 Km
- ●所 要 時 間 約2時間
- ●コースの見所

遊歩道は、ブナやサワグルミの原生林をぬい、渓流をわたる景観は訪れる人を魅了します。 春は新緑、夏は渓流の涼しさ、秋は紅葉やいも煮会と、家族づれやグループで、四季を通 じて自然を楽しむことができます。